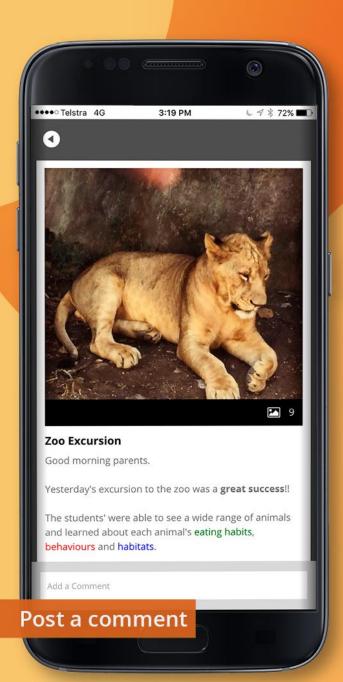

## **CONNECT** NOW

A free mobile app that displays all the latest activity from your children's classes.

- read notices, view class photos and discussions
- post a comment directly from your mobile device
- access attachments