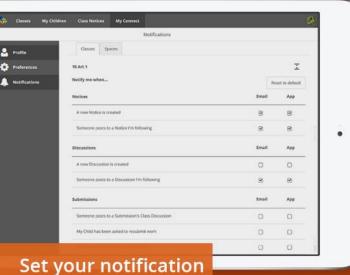

## Login to CONNECT NOW



Enter P number and password



If you can't remember your login details please contact your school



## Wherever You Are, **Connect Now**

If you would like to know more about Connect please contact your school

Email:

burrendah.ps@education.wa.edu.au

Phone: 9266 6200



## **CONNECT** NOW

**For Parents** 



The convenience of Connect in the palm of your hand

## **CONNECT** NOW

A free mobile app that displays all the latest activity from your children's classes.

- read notices, view class photos and discussions
- post a comment directly from your mobile device
- access attachments







preferences





View class photos